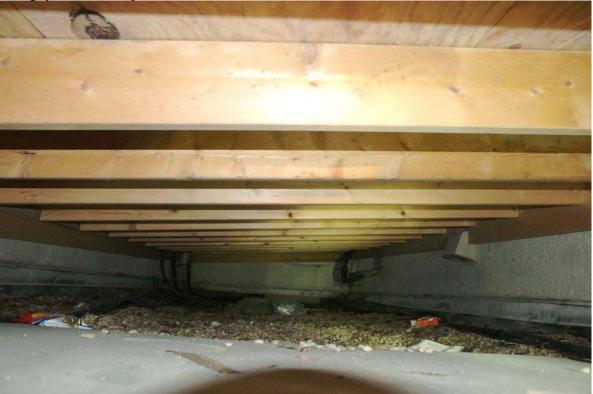

**Membrane roof area on the right side:** Concrete ceiling over third floor hallway is in good condition. No visual cracks, no water stains. Lots of debris under membrane roof structure below A/C platform.