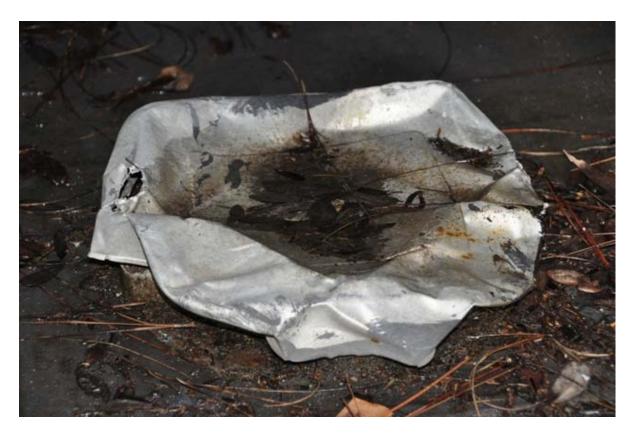

1月11

Membrane roof surface under A/C platform. Holes in membrane at the seam by A/C platform access ladder. Plywood below feels very soft probably due to deterioration.

Aluminum ventilation cap under A/C platforms damaged with holes in it. Water penetrating to the space below.