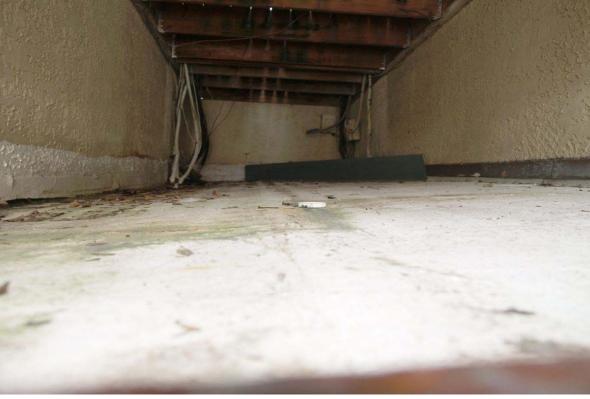

Membrane roof structure across from A/C platforms. No visual moisture damages to the roof structure nor any evidence of water penetration. Gravel fill under membrane roof is dry.

Roof surface under A/C platform looks good. No visual damages to membrane.